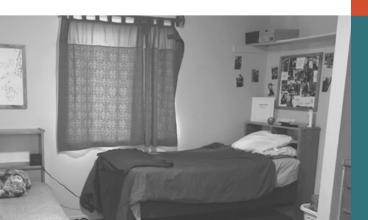

### YOUTH BEDROOM

There are two youth per room. Each room needs:

- Flooring
- Wall Paint
- Refurbished wood work
- Room lighting
- Mattress
- Mattress pads
- Bedding
- Window treatments
- Residential furniture-2 bed frames, desk, chair and end tables

#### COST

The cost is \$5,000 per room for remodeling and quality residential furniture. Or you can donate to support bedroom items that are needed.

Thank you to In-N-Out for the support for our first room!