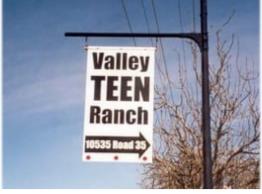

### Repairs to The Ranch After 35 years of Service For Our Boys

For those who know us, or know of us, one of the things always said by those we meet for the first time is, "Oh, I have seen your sign on Ave. 12!". Unfortunately, we had to remove the sign not long ago due to an accident that uprooted the sign. Due to the land not being ours, we could not put it up again. You can also see the sign we used to have to the left that guided visitors into Valley Teen Ranch that no longer stands due to an accident too! One of our goals is to raise the money needed to eventually resurrect our sign for now that leads into the Ranch. However, it is a hard priority to meet when so many other things are producted aspecially after 35 years of service. meet when so many other things are needed-especially after 35 years of service.